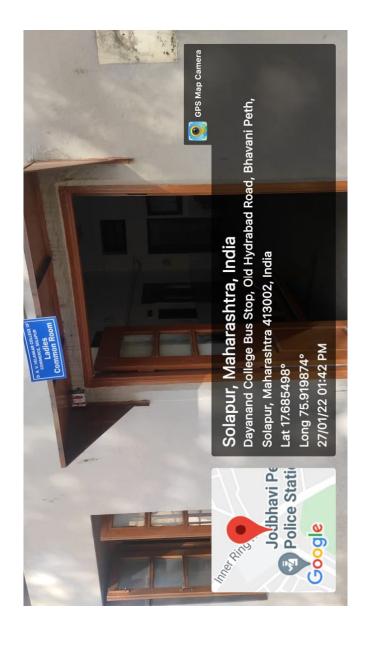

Dayanand College Bus Stop, Old Hydrabad Road, Bhavani Peth,
Solapur, Maharashtra 413002, India

Lat N 17° 41' 5.5932"